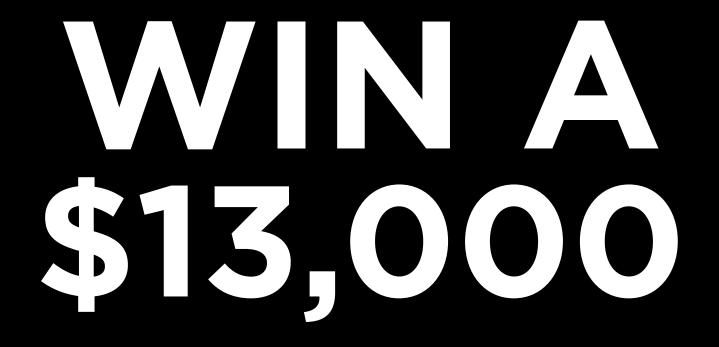

\$1,400 Buy-In • 15,000 Starting Stack • 25-Minute Levels

One in 10 players will win their \$10,000 seat to the 2025 World Series of Poker Main Event and \$3,000 in paid travel expenses!

Players will start with 15,000 in chips. All Levels will be 25 minutes. Entry and re-entry allowed until the end of the 5th Level. Turning Stone Poker Room reserves the right to cancel or modify this event for any reason.