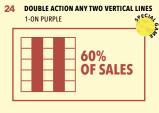

Double Action - 60% of Sales

Picture This - \$10,000 with \$1,000 Must Go

\$2,025 Drawing at Midnight!! - Raffle

Winfall - 60% of Sales

Bonanza - **\$20,000** with \$2,000 Must Go

Jackpot L1 - **\$2,500** 