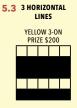

# MAIN SESSIONS 7:00PM

HARDWAY

STAMP & LINE (NO OVERLAP)

BROWN 9-ON

PRIZE \$3,000

WHITE 3-ON

NEW YEAR'S DIAMOND\* PT. 2 (DIAMOND FILLED)

26 WINFALL (RAILROAD TRACKS)