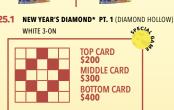

# MAIN SESSIONS 7:00PM

HARDWAY

STAMP & LINE (NO OVERLAP)

BROWN 9-ON

PRIZE \$3,000

WHITE 3-ON

NEW YEAR'S DIAMOND\* PT. 2 (DIAMOND FILLED)

26 WINFALL (RAILROAD TRACKS)