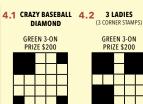

# MAIN SESSIONS 7:00PM

HARDWAY

STAMP & LINE (NO OVERLAP)

BROWN 9-ON

PRIZE \$3,000

WHITE 3-ON

NEW YEAR'S DIAMOND\* PT. 2 (DIAMOND FILLED)

26 WINFALL (RAILROAD TRACKS)