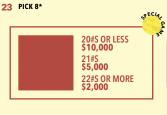

Early Birds - \$200

Warm-Ups - \$500

Super Minis - \$700

**Regular Session - \$3,000** with \$1,000

**Second Chance** 

G-Ball - \$5,000 with \$1,500 Must Go

Pick-A-Pet - \$10,000 with \$2,500 Must Go

Pick 8 - \$10,000 with \$2,000 Must Go