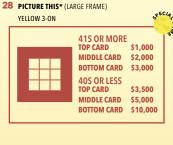

Double Action - 60% of Sales

Picture This - \$10,000 with \$1,000 Must Go

\$2,025 Drawing at Midnight!! - Raffle

Winfall - 60% of Sales

Bonanza - **\$20,000** with \$2,000 Must Go

Jackpot L1 - **\$2,500** 