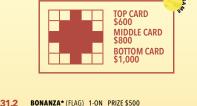

Early Birds - \$200

Warm-Ups - \$500

Super Minis - \$700

**Regular Session - \$3,000** with \$1,000

**Second Chance** 

G-Ball - \$5,000 with \$1,500 Must Go

Pick-A-Pet - \$10,000 with \$2,500 Must Go

Pick 8 - \$10,000 with \$2,000 Must Go

New Year's Diamond - \$1.400