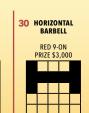

# MAIN SESSIONS 7:00PM

HARDWAY

STAMP & LINE (NO OVERLAP)

BROWN 9-ON

PRIZE \$3,000

WHITE 3-ON

NEW YEAR'S DIAMOND\* PT. 2 (DIAMOND FILLED)

26 WINFALL (RAILROAD TRACKS)