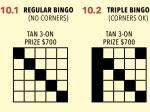

# MAIN SESSIONS 7:00PM

HARDWAY

STAMP & LINE (NO OVERLAP)

BROWN 9-ON

PRIZE \$3,000

WHITE 3-ON

NEW YEAR'S DIAMOND\* PT. 2 (DIAMOND FILLED)

26 WINFALL (RAILROAD TRACKS)