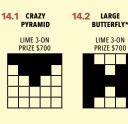

# MAIN SESSIONS 7:00PM

HARDWAY

STAMP & LINE (NO OVERLAP)

BROWN 9-ON

PRIZE \$3,000

WHITE 3-ON

NEW YEAR'S DIAMOND\* PT. 2 (DIAMOND FILLED)

26 WINFALL (RAILROAD TRACKS)