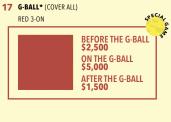

Early Birds - \$200

Warm-Ups - \$500

Super Minis - \$700

**Regular Session - \$3,000** with \$1,000

**Second Chance** 

G-Ball - \$5,000 with \$1,500 Must Go

Pick-A-Pet - \$10,000 with \$2,500 Must Go

Pick 8 - \$10,000 with \$2,000 Must Go