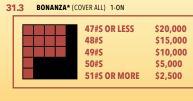

Double Action - 60% of Sales

Picture This - \$10,000 with \$1,000 Must Go

\$2,025 Drawing at Midnight!! - Raffle

Winfall - 60% of Sales

Bonanza - **\$20,000** with \$2,000 Must Go

Jackpot L1 - **\$2,500** 