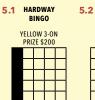

# MAIN SESSIONS 7:00PM

HARDWAY

STAMP & LINE (NO OVERLAP)

BROWN 9-ON

PRIZE \$3,000

WHITE 3-ON

NEW YEAR'S DIAMOND\* PT. 2 (DIAMOND FILLED)

26 WINFALL (RAILROAD TRACKS)