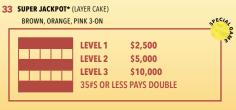

Double Action - 60% of Sales

Picture This - \$10,000 with \$1,000 Must Go

\$2,025 Drawing at Midnight!! - Raffle

Winfall - 60% of Sales

Bonanza - **\$20,000** with \$2,000 Must Go

Jackpot L1 - **\$2,500** 

L2 - \$5,000

L3 - **\$10,000** 

35#s or Less Pays Double