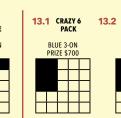

# MAIN SESSIONS 7:00PM

HARDWAY

STAMP & LINE (NO OVERLAP)

BROWN 9-ON

PRIZE \$3,000

WHITE 3-ON

NEW YEAR'S DIAMOND\* PT. 2 (DIAMOND FILLED)

26 WINFALL (RAILROAD TRACKS)