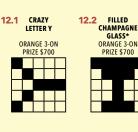

# MAIN SESSIONS 7:00PM

HARDWAY

STAMP & LINE (NO OVERLAP)

BROWN 9-ON

PRIZE \$3,000

WHITE 3-ON

NEW YEAR'S DIAMOND\* PT. 2 (DIAMOND FILLED)

26 WINFALL (RAILROAD TRACKS)