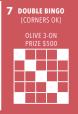

## Warm-Ups | 11:15am

<sup>\*</sup>Pattern as shown. Multiple winner rule applies on all games.