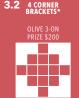

### LUXURY ELECTRONIC - \$112

| REGULAR GAMES | 27-ON   |
|---------------|---------|
| JACKPOT       | 6-ON    |
| SPECIALS      | 6-ON    |
| BONANZA       | 2-ON    |
| PICK 8        | 2 LINES |
| DOUBLE ACTION | 2-ON    |