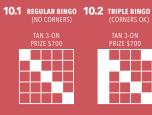

A           | \$3              |
| HOTBALL           | \$5              |
| EVENT GAMES       | \$5              |

Special Book includes: Gball, Winfall, Double Action, Pick-A-Pet, Picture This (Not included in Admission)

RESERVE IN ADVANCE FOR
A PARTY OF 8 OR MORE AND
RECEIVE A FREE GIFT PACK WITH PARTY
FAVORS FOR YOUR GROUP
AND \$25 IN BINGO BUCKS VALID
ANY SESSION IN JUNE.

FREE PURSE WITH PRESALE.\*

- \* Free purses to choose from. Selection is first come first serve, while supplies last.
- \* Designer purses are for bingo prizes. Free purse brand varies.
- \* Parties of 8 or more must purchase together.





## Early Birds 10:15am





















## Warm-Ups | 11:15am









<sup>\*</sup>Pattern as shown. Multiple winner rule applies on all games.

#### Super Minis 11:30am

















# 14.2 LARGE BUTTERFLY\*

## Main Session 12:45pm Regular Games pay \$2,500 & Design Handbag Prizes!





















30 BONANZA\* (COVERALL)