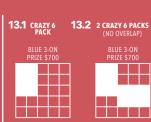

## Main Session 12:45pm Regular Games pay \$2,500 & Design Handbag Prizes!

30 BONANZA\* (COVERALL)