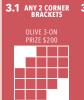

### DAUB-IN' DIVA PAPER - \$75

| REGULAR GAMES | 9-ON   |
|---------------|--------|
| JACKPOT       | 3-ON   |
| SPECIALS      | 3-ON   |
| BONANZA       | 1-ON   |
| PICK 8        | 1 LINE |
| DOUBLE ACTION | 1-ON   |