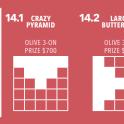

# 14.2 LARGE BUTTERFLY\*

## Main Session 12:45pm Regular Games pay \$2,500 & Design Handbag Prizes!

30 BONANZA\* (COVERALL)