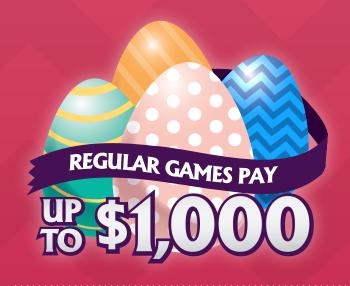

## **MAIN SESSION**

15 **EASTER SUNSHINE\*** w/ two wild #s

Blue 9-on

TOP \$300 / MIDDLE \$700 / BOTTOM \$1,000

16 **UMBRELLA\*** 

Orange 9-on

TOP \$300 / MIDDLE \$700 / BOTTOM \$1,000

**G-BALL - COVERALL\*** 

TOP \$300 / MIDDLE \$700 / BOTTOM \$1,000

22 "PEEPS"\*

TOP \$300 / MIDDLE \$700 / BOTTOM \$1,000

**TULIP\*** 25

Olive 9-on

TOP \$300 / MIDDLE \$700 / BOTTOM \$1,000

26 **PICTURE THIS** 

CONSOLATION PRIZE \$1,000

27 LETTER E\*

Brown 9-on

TOP \$300 / MIDDLE \$700 / BOTTOM \$1,000

28 **DOUBLE ACTION TWO VERTICAL LINES** 

Purple 1-on

**PRIZE 60% OF SALES** 

29 **EASTER CANDY** opposite corners

Red 9-on

TOP \$300 / MIDDLE \$700 / BOTTOM \$1,000

30 **BONANZA - COVERALL\*** 

**MAJOR JACKPOT POSTED** 

**CONSOLATION PRIZE** \$500

31 **EASTER BASKET\*** 

Purple 9-on

TOP \$300 / MIDDLE \$700 / BOTTOM \$1,000

32 JACKPOT - COVERALL\* odd/even

LEVEL 1 Green 3-on \$1,000 Orange 3-on LEVEL 2 \$2,000 LEVEL 3 \$3,000 Pink 3-on