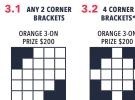

## **ADD-ONS**

| EARLY BIRDS       | 1/\$5 3/\$12 5/\$20  |
|-------------------|----------------------|
| WARM-UPS          | 1/\$5 3/\$12 5/\$20  |
| SUPER MINIS       | 1/\$10 3/\$24 5/\$40 |
| 6-ON              | 1/\$25 2/\$40        |
| SPECIAL BOOK 3-ON | \$18                 |
| SPECIAL BOOK 9-ON | \$45                 |
| SPECIALS          | \$3                  |
| JACKPOT           | \$2, \$3, \$5        |
| PICK 8            | 1/\$3 OR 7/\$15      |
| BONANZA           | \$3                  |
| HOTBALL N-35      | \$5                  |
| MP BINGO          | \$4                  |

Special Book Includes: G-Ball, Pick-A-Pet, Winfall, Anniversary Diamond, Double Action and Picture This.



**800.347.9086** 



## EARLY BIRDS | 10:15AM



2.2 LETTER X\* BLUE 3-ON PRIZE \$200

















#### **ARM-UPS** 1:15AM









<sup>\*</sup>Pattern as shown. Multiple winner rule applies on all games.

#### 11:45AM SUPER MINIS









SPECIA









## MAIN SESSION | 12:45PM





EIFFEL

















## INTERMISSION







RECIA











31 BONANZA\* (COVERALL)