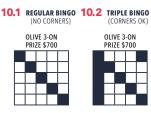

|
| SUPER MINIS       | 1/\$10 3/\$24 5/\$40 |
| 6-ON              | 1/\$25 2/\$40        |
| SPECIAL BOOK 3-ON | \$18                 |
| SPECIAL BOOK 9-ON | \$45                 |
| SPECIALS          | \$3                  |
| JACKPOT           | \$2, \$3, \$5        |
| PICK 8            | 1/\$3 OR 7/\$15      |
| BONANZA           | \$3                  |
| HOTBALL N-35      | \$5                  |
| MP BINGO          | \$4                  |

Special Book Includes: G-Ball, Pick-A-Pet, Winfall, Anniversary Diamond, Double Action and Picture This.



**800.347.9086** 



## EARLY BIRDS | 10:15AM



2.2 LETTER X\* BLUE 3-ON PRIZE \$200

















#### **ARM-UPS** 1:15AM









<sup>\*</sup>Pattern as shown. Multiple winner rule applies on all games.

#### 11:45AM SUPER MINIS









SPECIA









## MAIN SESSION | 12:45PM





EIFFEL

















## INTERMISSION







RECIA











31 BONANZA\* (COVERALL)