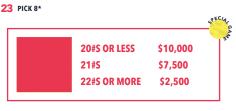

25 2/\$40        |
| SPECIAL BOOK 3-ON | \$18                 |
| SPECIAL BOOK 9-ON | \$45                 |
| SPECIALS          | \$3                  |
| JACKPOT           | \$2, \$3, \$5        |
| PICK 8            | 1/\$3 OR 7/\$15      |
| BONANZA           | \$3                  |
| HOTBALL N-35      | \$5                  |
| MP BINGO          | \$4                  |

Special Book Includes: G-Ball, Pick-A-Pet, Winfall, Anniversary Diamond, Double Action and Picture This.



**800.347.9086** 



## EARLY BIRDS | 10:15AM



2.2 LETTER X\* BLUE 3-ON PRIZE \$200

















#### **ARM-UPS** 1:15AM









<sup>\*</sup>Pattern as shown. Multiple winner rule applies on all games.

#### 11:45AM SUPER MINIS









SPECIA









## MAIN SESSION | 12:45PM





EIFFEL

















## INTERMISSION







RECIA











31 BONANZA\* (COVERALL)