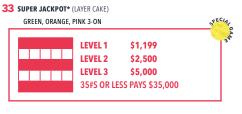

## **ADD-ONS**

| EARLY BIRDS       | 1/\$5 3/\$12 5/\$20  |
|-------------------|----------------------|
| WARM-UPS          | 1/\$5 3/\$12 5/\$20  |
| SUPER MINIS       | 1/\$10 3/\$24 5/\$40 |
| 6-ON              | 1/\$25 2/\$40        |
| SPECIAL BOOK 3-ON | \$18                 |
| SPECIAL BOOK 9-ON | \$45                 |
| SPECIALS          | \$3                  |
| JACKPOT           | \$2, \$3, \$5        |
| PICK 8            | 1/\$3 OR 7/\$15      |
| BONANZA           | \$3                  |
| HOTBALL N-35      | \$5                  |
| MP BINGO          | \$4                  |