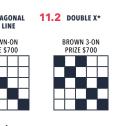

| SUPER MINIS       | 1/\$10 3/\$24 5/\$40 |
| 6-ON              | 1/\$25 2/\$40        |
| SPECIAL BOOK 3-ON | \$18                 |
| SPECIAL BOOK 9-ON | \$45                 |
| SPECIALS          | \$3                  |
| JACKPOT           | \$2, \$3, \$5        |
| PICK 8            | 1/\$3 OR 7/\$15      |
| BONANZA           | \$3                  |
| HOTBALL N-35      | \$5                  |
| MP BINGO          | \$4                  |

Special Book Includes: G-Ball, Pick-A-Pet, Winfall, Anniversary Diamond, Double Action and Picture This.



**800.347.9086** 



## EARLY BIRDS | 10:15AM



2.2 LETTER X\* BLUE 3-ON PRIZE \$200

















#### **ARM-UPS** 1:15AM









<sup>\*</sup>Pattern as shown. Multiple winner rule applies on all games.

#### 11:45AM SUPER MINIS









SPECIA









## MAIN SESSION | 12:45PM





EIFFEL

















## INTERMISSION







RECIA











31 BONANZA\* (COVERALL)