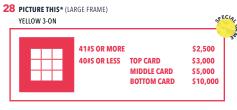

## **ADD-ONS**

| EARLY BIRDS       | 1/\$5 3/\$12 5/\$20  |
|-------------------|----------------------|
| WARM-UPS          | 1/\$5 3/\$12 5/\$20  |
| SUPER MINIS       | 1/\$10 3/\$24 5/\$40 |
| 6-ON              | 1/\$25 2/\$40        |
| SPECIAL BOOK 3-ON | \$18                 |
| SPECIAL BOOK 9-ON | \$45                 |
| SPECIALS          | \$3                  |
| JACKPOT           | \$2, \$3, \$5        |
| PICK 8            | 1/\$3 OR 7/\$15      |
| BONANZA           | \$3                  |
| HOTBALL N-35      | \$5                  |
| MP BINGO          | \$4                  |