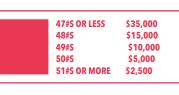

CIAL BOOK 9-ON | \$45                 |
| SPECIALS          | \$3                  |
| JACKPOT           | \$2, \$3, \$5        |
| PICK 8            | 1/\$3 OR 7/\$15      |
| BONANZA           | \$3                  |
| HOTBALL N-35      | \$5                  |
| MP BINGO          | \$4                  |

Special Book Includes: G-Ball, Pick-A-Pet, Winfall, Anniversary Diamond, Double Action and Picture This.



**800.347.9086** 



## EARLY BIRDS | 10:15AM



2.2 LETTER X\* BLUE 3-ON PRIZE \$200

















#### **ARM-UPS** 1:15AM









<sup>\*</sup>Pattern as shown. Multiple winner rule applies on all games.

#### 11:45AM SUPER MINIS









SPECIA









## MAIN SESSION | 12:45PM





EIFFEL

















## INTERMISSION







RECIA











31 BONANZA\* (COVERALL)