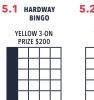

D-ONS**

| EARLY BIRDS       | 1/\$5 3/\$12 5/\$20  |
|-------------------|----------------------|
| WARM-UPS          | 1/\$5 3/\$12 5/\$20  |
| SUPER MINIS       | 1/\$10 3/\$24 5/\$40 |
| 6-ON              | 1/\$25 2/\$40        |
| SPECIAL BOOK 3-ON | \$18                 |
| SPECIAL BOOK 9-ON | \$45                 |
| SPECIALS          | \$3                  |
| JACKPOT           | \$2, \$3, \$5        |
| PICK 8            | 1/\$3 OR 7/\$15      |
| BONANZA           | \$3                  |
| HOTBALL N-35      | \$5                  |
| MP BINGO          | \$4                  |

Special Book Includes: G-Ball, Pick-A-Pet, Winfall, Anniversary Diamond, Double Action and Picture This.



**800.347.9086** 



## EARLY BIRDS | 10:15AM



2.2 LETTER X\* BLUE 3-ON PRIZE \$200

















#### **ARM-UPS** 1:15AM









<sup>\*</sup>Pattern as shown. Multiple winner rule applies on all games.

#### 11:45AM SUPER MINIS









SPECIA









## MAIN SESSION | 12:45PM





EIFFEL

















## INTERMISSION







RECIA











31 BONANZA\* (COVERALL)