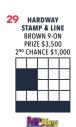

## **ADD-ONS**

| EARLY BIRDS       | 1/\$5 3/\$12 5/\$20  |
|-------------------|----------------------|
| WARM-UPS          | 1/\$5 3/\$12 5/\$20  |
| SUPER MINIS       | 1/\$10 3/\$24 5/\$40 |
| 6-ON              | 1/\$25 2/\$40        |
| SPECIAL BOOK 3-ON | \$18                 |
| SPECIAL BOOK 9-ON | \$45                 |
| SPECIALS          | \$3                  |
| JACKPOT           | \$2, \$3, \$5        |
| PICK 8            | 1/\$3 OR 7/\$15      |
| BONANZA           | \$3                  |
| HOTBALL N-35      | \$5                  |
| MP BINGO          | \$4                  |