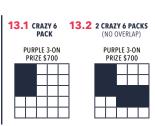

#### **ARM-UPS** 1:15AM

<sup>\*</sup>Pattern as shown. Multiple winner rule applies on all games.