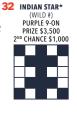

## **ADD-ONS**

| EARLY BIRDS       | 1/\$5 3/\$12 5/\$20  |
|-------------------|----------------------|
| WARM-UPS          | 1/\$5 3/\$12 5/\$20  |
| SUPER MINIS       | 1/\$10 3/\$24 5/\$40 |
| 6-ON              | 1/\$25 2/\$40        |
| SPECIAL BOOK 3-ON | \$18                 |
| SPECIAL BOOK 9-ON | \$45                 |
| SPECIALS          | \$3                  |
| JACKPOT           | \$2, \$3, \$5        |
| PICK 8            | 1/\$3 OR 7/\$15      |
| BONANZA           | \$3                  |
| HOTBALL N-35      | \$5                  |
| MP BINGO          | \$4                  |