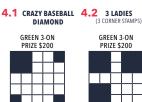

**ADD-ONS**

| EARLY BIRDS       | 1/\$5 3/\$12 5/\$20  |
|-------------------|----------------------|
| WARM-UPS          | 1/\$5 3/\$12 5/\$20  |
| SUPER MINIS       | 1/\$10 3/\$24 5/\$40 |
| 6-ON              | 1/\$25 2/\$40        |
| SPECIAL BOOK 3-ON | \$18                 |
| SPECIAL BOOK 9-ON | \$45                 |
| SPECIALS          | \$3                  |
| JACKPOT           | \$2, \$3, \$5        |
| PICK 8            | 1/\$3 OR 7/\$15      |
| BONANZA           | \$3                  |
| HOTBALL N-35      | \$5                  |
| MP BINGO          | \$4                  |

Special Book Includes: G-Ball, Pick-A-Pet, Winfall, Anniversary Diamond, Double Action and Picture This.



**800.347.9086** 



## EARLY BIRDS | 10:15AM



2.2 LETTER X\* BLUE 3-ON PRIZE \$200

















#### **ARM-UPS** 1:15AM









<sup>\*</sup>Pattern as shown. Multiple winner rule applies on all games.

#### 11:45AM SUPER MINIS









SPECIA









## MAIN SESSION | 12:45PM





EIFFEL

















## INTERMISSION







RECIA











31 BONANZA\* (COVERALL)