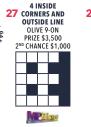

## **ADD-ONS**

| EARLY BIRDS       | 1/\$5 3/\$12 5/\$20  |
|-------------------|----------------------|
| WARM-UPS          | 1/\$5 3/\$12 5/\$20  |
| SUPER MINIS       | 1/\$10 3/\$24 5/\$40 |
| 6-ON              | 1/\$25 2/\$40        |
| SPECIAL BOOK 3-ON | \$18                 |
| SPECIAL BOOK 9-ON | \$45                 |
| SPECIALS          | \$3                  |
| JACKPOT           | \$2, \$3, \$5        |
| PICK 8            | 1/\$3 OR 7/\$15      |
| BONANZA           | \$3                  |
| HOTBALL N-35      | \$5                  |
| MP BINGO          | \$4                  |