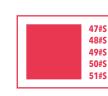

$18                 |
| SPECIAL BOOK 9-ON | \$45                 |
| SPECIALS          | \$3                  |
| JACKPOT           | \$2, \$3, \$5        |
| PICK 8            | 1/\$3 OR 7/\$15      |
| BONANZA           | \$3                  |
| HOTBALL N-35      | \$5                  |
| MP BINGO          | \$4                  |

Special Book Includes: G-Ball, Pick-A-Pet, Winfall, Anniversary Diamond, Double Action and Picture This.



**800.347.9086** 



## EARLY BIRDS | 10:15AM



2.2 LETTER X\* BLUE 3-ON PRIZE \$200

















#### **ARM-UPS** 1:15AM









<sup>\*</sup>Pattern as shown. Multiple winner rule applies on all games.

#### 11:45AM SUPER MINIS









SPECIA









## MAIN SESSION | 12:45PM





EIFFEL

















## INTERMISSION







RECIA











31 BONANZA\* (COVERALL)