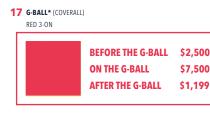

| 1/\$25 2/\$40        |
| SPECIAL BOOK 3-ON | \$18                 |
| SPECIAL BOOK 9-ON | \$45                 |
| SPECIALS          | \$3                  |
| JACKPOT           | \$2, \$3, \$5        |
| PICK 8            | 1/\$3 OR 7/\$15      |
| BONANZA           | \$3                  |
| HOTBALL N-35      | \$5                  |
| MP BINGO          | \$4                  |

Special Book Includes: G-Ball, Pick-A-Pet, Winfall, Anniversary Diamond, Double Action and Picture This.



**800.347.9086** 



## EARLY BIRDS | 10:15AM



2.2 LETTER X\* BLUE 3-ON PRIZE \$200

















#### **ARM-UPS** 1:15AM









<sup>\*</sup>Pattern as shown. Multiple winner rule applies on all games.

#### 11:45AM SUPER MINIS









SPECIA









## MAIN SESSION | 12:45PM





EIFFEL

















## INTERMISSION







RECIA











31 BONANZA\* (COVERALL)