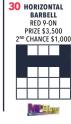

## **ADD-ONS**

| EARLY BIRDS       | 1/\$5 3/\$12 5/\$20  |
|-------------------|----------------------|
| WARM-UPS          | 1/\$5 3/\$12 5/\$20  |
| SUPER MINIS       | 1/\$10 3/\$24 5/\$40 |
| 6-ON              | 1/\$25 2/\$40        |
| SPECIAL BOOK 3-ON | \$18                 |
| SPECIAL BOOK 9-ON | \$45                 |
| SPECIALS          | \$3                  |
| JACKPOT           | \$2, \$3, \$5        |
| PICK 8            | 1/\$3 OR 7/\$15      |
| BONANZA           | \$3                  |
| HOTBALL N-35      | \$5                  |
| MP BINGO          | \$4                  |