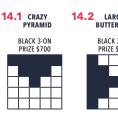

| 1/\$10 3/\$24 5/\$40 |
| 6-ON              | 1/\$25 2/\$40        |
| SPECIAL BOOK 3-ON | \$18                 |
| SPECIAL BOOK 9-ON | \$45                 |
| SPECIALS          | \$3                  |
| JACKPOT           | \$2, \$3, \$5        |
| PICK 8            | 1/\$3 OR 7/\$15      |
| BONANZA           | \$3                  |
| HOTBALL N-35      | \$5                  |
| MP BINGO          | \$4                  |

Special Book Includes: G-Ball, Pick-A-Pet, Winfall, Anniversary Diamond, Double Action and Picture This.



**800.347.9086** 



## EARLY BIRDS | 10:15AM



2.2 LETTER X\* BLUE 3-ON PRIZE \$200

















#### **ARM-UPS** 1:15AM









<sup>\*</sup>Pattern as shown. Multiple winner rule applies on all games.

#### 11:45AM SUPER MINIS









SPECIA









## MAIN SESSION | 12:45PM





EIFFEL

















## INTERMISSION







RECIA











31 BONANZA\* (COVERALL)